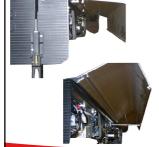

# CUSHIONED TRACK

- Aluminium track, guaranteed solidity, reliability and lengthy service
- Cushioning profile in hi-tech material: eliminates practically all vibrations transmitted by runners to structure, drastically reducing the header's noise level