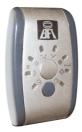

- Supremely easy assembly
- Quick to install
- Silent running and vibration free

VISTA SEL – MODE SELECTOR

- Simple, intuitive programming
- Key for defining operating modes
- Key for defining radar activation