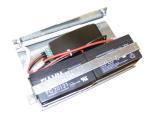

VISTA SL - Technology, simplicity, reliability

BBV - EMERGENCY BACKUP BATTERY KIT

- Operation settable via control unit
- Doors opened immediately in case of
- Door can continue to work as normal in case of short mains power outages