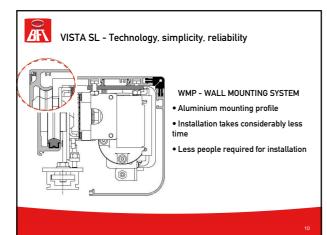

|  |
|   |  |  |
|   |  |  |
|   |  |  |
|   |  |  |
|   |  |  |
|   |  |  |
| - |  |  |
|   |  |  |
| - |  |  |
|   |  |  |
|   |  |  |
|   |  |  |
|   |  |  |
| - |  |  |
|   |  |  |
| _ |  |  |
|   |  |  |
|   |  |  |
| - |  |  |
|   |  |  |
| - |  |  |
|   |  |  |
|   |  |  |
|   |  |  |
|   |  |  |



### BELT-TENSIONING SYSTEM

- Pre-tensioned belt
- Unrestricted access
- Extremely simple to adjust and 100% reliable system



VISTA SL - Technology, simplicity, reliability



## COVER LOCKING

- Lever locks cover in two different
- Fully open for unrestricted access inside
- $\bullet$  Partially open where header grazes ceiling

VISTA SL - Technology, simplicity, reliability



COVER-SUPPORTING HINGE

- Supremely easy assembly
- Quick to install
- Silent running and vibration free







VISTA SEL – MODE SELECTOR

- Simple, intuitive programming
- Key for defining operating modes
- Key for defining radar activation



VISTA SL - Technology, simplicity, reliability



BBV - EMERGENCY BACKUP BATTERY KIT

- Operation settable via control unit
- Doors opened immediately in case of
- Door can continue to work as normal in case of short mains power outages