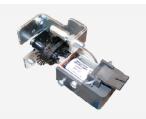

### ARIA - CONTROL UNIT

- Controls acceleration, slowing down
- Programming via display
- Door state output
- Alarm input
- Compatible with Proxima

VISTA SL - Technology, simplicity, reliability