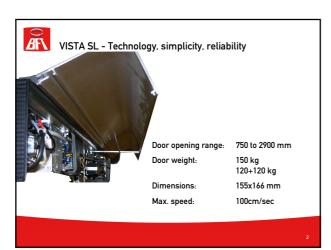

# NEW RUNNERS

- Strong and compact
- 3 wheels, 2 for support and 1 guide wheel
- Unrestricted access for adjustment
- Wheels have channel in the middle for silent running





## ${\sf ERV-DOOR\ LOCKING\ SYSTEM}$

- Doors locked in any stopping position
- No adjustment required
- Unbeatable reliability and low noise levels
- Option of manual release
- Locking on opening, free when closing



VISTA SL - Technology, simplicity, reliability



### ARIA - CONTROL UNIT

- Controls acceleration, slowing down
- Programming via display
- Door state output
- Alarm input
- Compatible with Proxima



VISTA SL - Technology, simplicity, reliability



# CUSHIONED TRACK

- Aluminium track, guaranteed solidity, reliability and lengthy service
- Cushioning profile in hi-tech material: eliminates pr